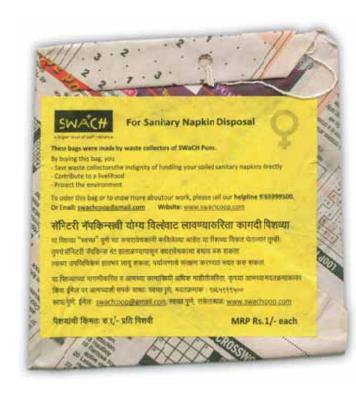

They are not bio-degradable and while sorting through waste with their hands, waste pickers are exposed to these! Not only is this degrading, it also makes them prone to falling ill.

Why should anyone have to handle our bodily waste? Dispose your pads and tampons in an identifiable paper bag.

Now that you know the right way, order ST DISPO right away. Call - 9765999500

**SWaCH Pune Seva Sahakari Sanstha Ltd.** is a collective of self employed wastepickers that provides waste collection and management services. It is authorised by the Pune Municipal Corporation.